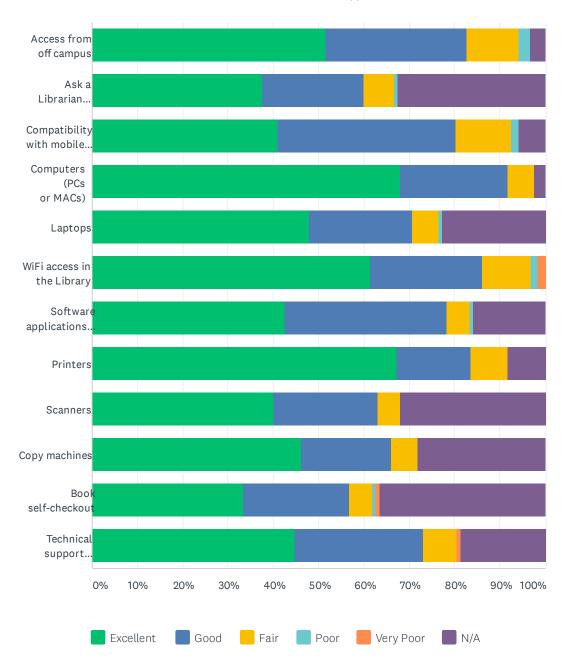

## Q1 Rate your satisfaction with the following library technologies:

Answered: 123 Skipped: 0

## SCC Library Technology Survey (2016)

|                                      | EXCELLENT    | GOOD         | FAIR         | POOR       | VERY<br>POOR | N/A          | TOTAL | WEIGHTED<br>AVERAGE |
|--------------------------------------|--------------|--------------|--------------|------------|--------------|--------------|-------|---------------------|
| Access from off campus               | 51.64%<br>63 | 31.15%<br>38 | 11.48%<br>14 | 2.46%      | 0.00%        | 3.28%<br>4   | 122   | 8.14                |
| Ask a Librarian Text/Chat<br>Service | 37.50%<br>45 | 22.50%<br>27 | 6.67%<br>8   | 0.83%      | 0.00%        | 32.50%<br>39 | 120   | 8.32                |
| Compatibility with mobile devices    | 40.98%<br>50 | 39.34%<br>48 | 12.30%<br>15 | 1.64%<br>2 | 0.00%        | 5.74%<br>7   | 122   | 7.84                |
| Computers (PCs or MACs)              | 68.03%<br>83 | 23.77%<br>29 | 5.74%<br>7   | 0.00%      | 0.00%        | 2.46%        | 122   | 8.92                |
| Laptops                              | 47.90%<br>57 | 22.69%<br>27 | 5.88%<br>7   | 0.84%      | 0.00%        | 22.69%<br>27 | 119   | 8.59                |
| WiFi access in the Library           | 61.48%<br>75 | 24.59%<br>30 | 10.66%<br>13 | 1.64%      | 1.64%        | 0.00%        | 122   | 8.36                |
| Software applications or software    | 42.50%<br>51 | 35.83%<br>43 | 5.00%        | 0.83%      | 0.00%        | 15.83%<br>19 | 120   | 8.30                |
| Printers                             | 67.21%<br>82 | 16.39%<br>20 | 8.20%<br>10  | 0.00%      | 0.00%        | 8.20%<br>10  | 122   | 8.93                |
| Scanners                             | 40.16%<br>49 | 22.95%<br>28 | 4.92%<br>6   | 0.00%      | 0.00%        | 31.97%<br>39 | 122   | 8.55                |
| Copy machines                        | 46.28%<br>56 | 19.83%<br>24 | 5.79%<br>7   | 0.00%      | 0.00%        | 28.10%<br>34 | 121   | 8.69                |
| Book self-checkout                   | 33.33%<br>41 | 23.58%       | 4.88%        | 0.81%      | 0.81%        | 36.59%<br>45 | 123   | 8.22                |
| Technical support (assistance)       | 44.72%<br>55 | 28.46%<br>35 | 7.32%        | 0.00%      | 0.81%        | 18.70%<br>23 | 123   | 8.32                |